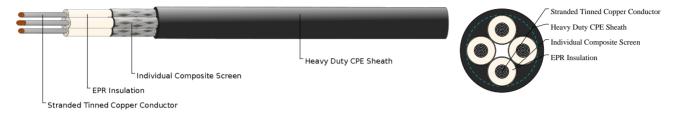

## CABLE CONSTRUCTION

Conductors: Stranded tinned annealed copper conductor. Insulation: EPR.

Filling: Elastomer centre filler.

Individual Composite Screen (earth conductor): Tinned annealed copper braiding interwove with polyester yarn. Sheath: Heavy duty CPE sheath.